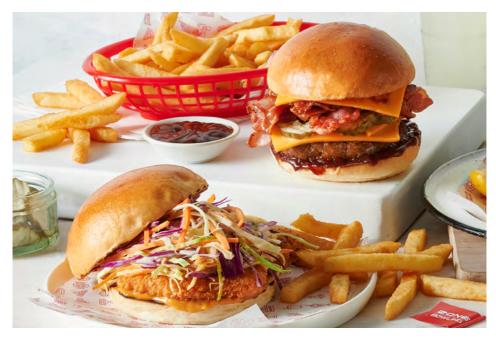

ORDER USING THE NEAREST OR CODE

im

----

| BURGERS                                                                                                                                                             |                  |
|---------------------------------------------------------------------------------------------------------------------------------------------------------------------|------------------|
| Angus BBQ Bacon Cheeseburger 🖕                                                                                                                                      | <b>\$18</b> .90  |
| 150gm Angus Beef • streaky bacon • burger cheese • McClures pickles<br>smoky BBQ sauce • served on a milk bun with super crispy fries                               |                  |
| Haloumi & Mushroom Burger 🕖                                                                                                                                         | <b>\$17</b> .90  |
| Grilled halloumi cheese $\cdot$ grilled mushrooms $\cdot$ cos lettuce $\cdot$ spanish onion rings garlic aioli $\cdot$ served on a milk bun with super crispy fries |                  |
| Southwest Chicken Schnitzel Burger                                                                                                                                  | <b>\$17</b> .90  |
| Panko crumbed chicken schnitzel • crisp slaw • southwest chipotle mayo served on a milk bun with super crispy fries                                                 |                  |
| The Original Angus Beef Burger                                                                                                                                      | \$ <b>16</b> .90 |
| 150gm Angus Beef $\cdot$ cos lettuce $\cdot$ tomato $\cdot$ spanish onion rings $\cdot$ tomato sauce served on a milk bun with super crispy fries                   |                  |
| HOT DOGS                                                                                                                                                            |                  |
| Top Dog 📥                                                                                                                                                           | \$ <b>11</b> .90 |
| Frankfurt • crispy bacon • braised onions • smoky BBQ sauce served with super crispy fries                                                                          |                  |
| Zone Classic Dog                                                                                                                                                    | \$ <b>9</b> .90  |
| Frankfurt • tomato sauce • served with super crispy fries <i>Why not add american mustard?</i>                                                                      |                  |
| Swiss Dog                                                                                                                                                           | <b>\$10</b> .90  |

 $\mathsf{Frankfurt} \cdot \mathsf{grilled} \ \mathsf{mushrooms} \cdot \mathsf{swiss} \ \mathsf{cheese} \cdot \mathsf{served} \ \mathsf{with} \ \mathsf{super} \ \mathsf{crispy} \ \mathsf{fries}$ 

O Southwest Chicken Schnitzel Burger / Angus BBQ Bacon Cheeseburger