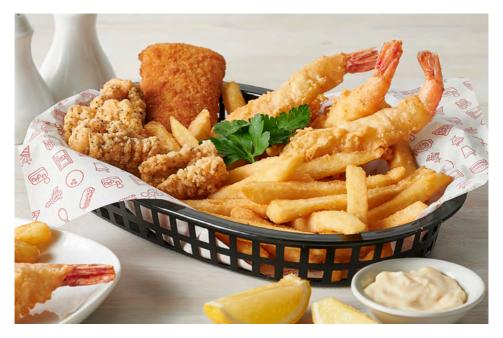

Grilled streaky bacon  $\boldsymbol{\cdot}$  gooey melted cheese  $\boldsymbol{\cdot}$  smoky bacon mayo

Seafood Basket

| CLASSICS                                                                                                                                 |                  |
|------------------------------------------------------------------------------------------------------------------------------------------|------------------|
| Seafood Basket 👍                                                                                                                         | \$ <b>16</b> .90 |
| Panko crumbed hoki fish fillet • tempura battered prawns<br>salt & pepper dusted squid • served with super crispy fries • aioli • lemon  |                  |
| Caesar Salad                                                                                                                             | <b>\$15</b> .90  |
| Cos lettuce • poached egg • garlic croutons • streaky bacon • parmesan shavings<br>add pulled BBQ chicken <sup>\$</sup> 4 <sup>.00</sup> |                  |