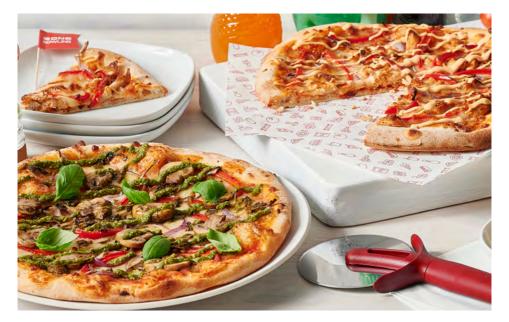

ORDER USING THE NEAREST QR CODE

|      | L |
|------|---|
| L⊡™J |   |
| SCAN |   |

Vegorama pizza / Chipotle chicken pizza

# SHAREABLES

| Λ | A | CI | H | 0 | S |
|---|---|----|---|---|---|
|   |   |    |   |   | V |

| BBQ Pork Nachos                                                                                      | \$ <b>19</b> .90 |
|------------------------------------------------------------------------------------------------------|------------------|
| Toasted corn chips • BBQ pork • mexican cheese • pico de gallo<br>sour cream • guacamole             |                  |
| Mexican Cheese Nachos 🕖                                                                              | <b>\$17</b> .90  |
| Toasted corn chips $\cdot$ mexican cheese $\cdot$ pico de gallo $\cdot$ sour cream $\cdot$ guacamole |                  |
|                                                                                                      |                  |
| PIZZA                                                                                                |                  |
| 12' stone baked crust                                                                                |                  |
| Four Cheese 🕖                                                                                        | \$ <b>17</b> .90 |
| Mozzarella $\cdot$ cheddar $\cdot$ egmont $\cdot$ parmesan $\cdot$ oregano                           |                  |
| Vegorama 🕖                                                                                           | <b>\$18</b> .90  |
| Field mushroom $\cdot$ capsicum $\cdot$ spanish onion $\cdot$ basil pesto drizzle                    |                  |
| Chipotle Chicken 📥                                                                                   | \$ <b>22</b> .90 |
| Tender chicken $\cdot$ red onion $\cdot$ capsicum $\cdot$ jalapeño $\cdot$ chipotle sauce drizzle    |                  |
| Meatlovers                                                                                           | <b>\$21</b> .90  |
| Ground beef $\cdot$ roast chicken $\cdot$ bacon $\cdot$ smoked hickory BBQ sauce                     |                  |
|                                                                                                      |                  |
| LOADED FRIES                                                                                         |                  |
| Cheeseburger 📥                                                                                       | <b>\$16</b> .90  |
| Super crispy fries • ground beef • grilled cheddar cheese melted mozzarella • burger sauce           |                  |
| Mexican 🕖                                                                                            | <b>\$15</b> .90  |
| Super crispy fries $\cdot$ guacamole $\cdot$ mexican cheese $\cdot$ jalapeños $\cdot$ sour cream     |                  |
| Bacon Deluxe                                                                                         | \$ <b>15</b> .50 |